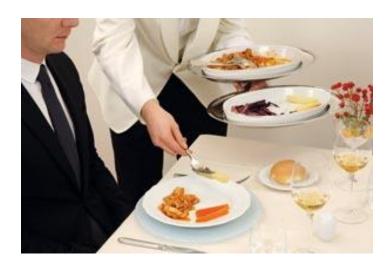

## Silver service essentials.

This hands-on module delivers the correct way to silver serve and the language thereof. We teach posture skills and techniques to ensure the professional is confident in any situation.